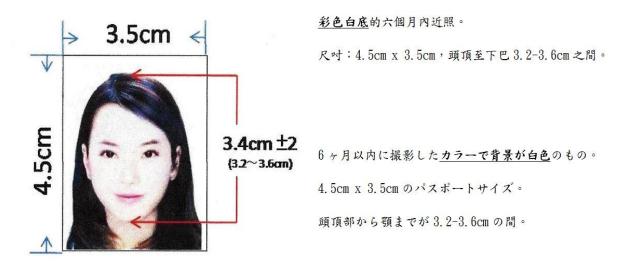

## Notices :

- 1. Visas are issued as stipulated by Article 12 of the Statute Governing Issuance of ROC Visas for Foreign Passports. As a sovereign nation, the ROC has the right to refuse applications for visas without providing any explanation for such decisions; visa application fee is not refundable.
- 2. Photos requirement
  - Photos with a white color background
  - The photos must be identical and taken within the last 6 months. Alternation of the digital images is not permitted. The photos must show full face, front view color with white background. The photos must be identical, neither wearing a hat nor headgear except for religious reasons.

The frame size must be 45mm x 35mm (1.77 inches long x 1.38 inches wide and show a close-up of the head and top of the shoulders. The china to crown(the position of the top of the head or skull where could be seen) must be between 32mm and 36mm (1.25 inches and 1.44 inches)