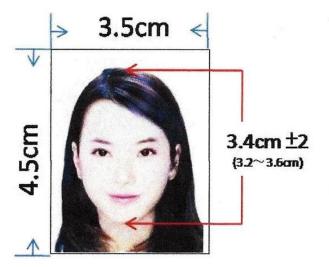

## 2. Photos requirement

- Photos with a white color background
- The photos must be identical and taken within the last 6 months. Alternation of the digital images is not permitted. The photos must show full face, front view color with white background. The photos must be identical, neither wearing a hat nor headgear except for religious reasons.
- If the subject wears glasses, the photograph must show the eyes clearly with no reflection or glare in the glasses. Tinted lenses are not allowed with the exception of the visually disabled. Avoid heavy frames and make sure that the frames do not cover any part of eyes.
- $\triangleright$  The frame size must be 45mm x 35mm (1.77 inches long x 1.38 inches wide and show a close-up of the head and top of the shoulders.
- The china to crown(the position of the top of the head or skull where could be seen) must be between 32mm and 36mm (1.25 inches and 1.44 inches)

彩色白底的六個月內近照。

尺吋: 4.5cm x 3.5cm, 頭頂至下巴 3.2-3.6cm 之間。

6ヶ月以内に撮影した<u>カラーで背景が白色</u>のもの。

4.5cm x 3.5cm のパスポートサイズ。

頭頂部から顎までが 3.2-3.6cm の間。