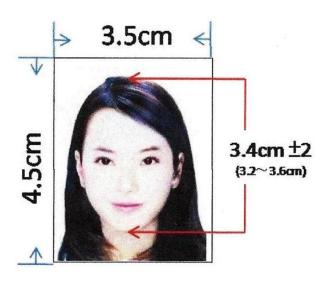

Notices :

- 1. Visas are issued as stipulated by Article 12 of the Statute Governing Issuance of ROC Visas for Foreign Passports. As a sovereign nation, the ROC has the right to refuse applications for visas without providing any explanation for such decisions; visa application fee is not refundable.
- 2. Photos requirement
  - Photos with a white color background
  - The photos must be identical and taken within the last 6 months. Alternation of the digital images is not permitted. The photos must show full face, front view color with white background. The photos must be identical, neither wearing a hat nor headgear except for religious reasons.
  - If the subject wears glasses, the photograph must show the eyes clearly with no reflection or glare in the glasses. Tinted lenses are not allowed with the exception of the visually disabled. Avoid heavy frames and make sure that the frames do not cover any part of eyes.
  - The frame size must be 45mm x 35mm (1.77 inches long x 1.38 inches wide and show a close-up of the head and top of the shoulders. The china to crown(the position of the top of the head or skull where could be seen) must be between 32mm and 36mm (1.25 inches and 1.44 inches)
  - Remarks;

Please make sure if your school have applied the permission to Taiwan CDC through the ministry of Education.

彩色白底的六個月內近照。

尺吋:4.5cm x 3.5cm,頭頂至下巴 3.2-3.6cm 之間。

6ヶ月以内に撮影した<u>カラーで背景が白色</u>のもの。

4.5cm x 3.5cm のパスポートサイズ。

頭頂部から顎までが 3.2-3.6cm の間。